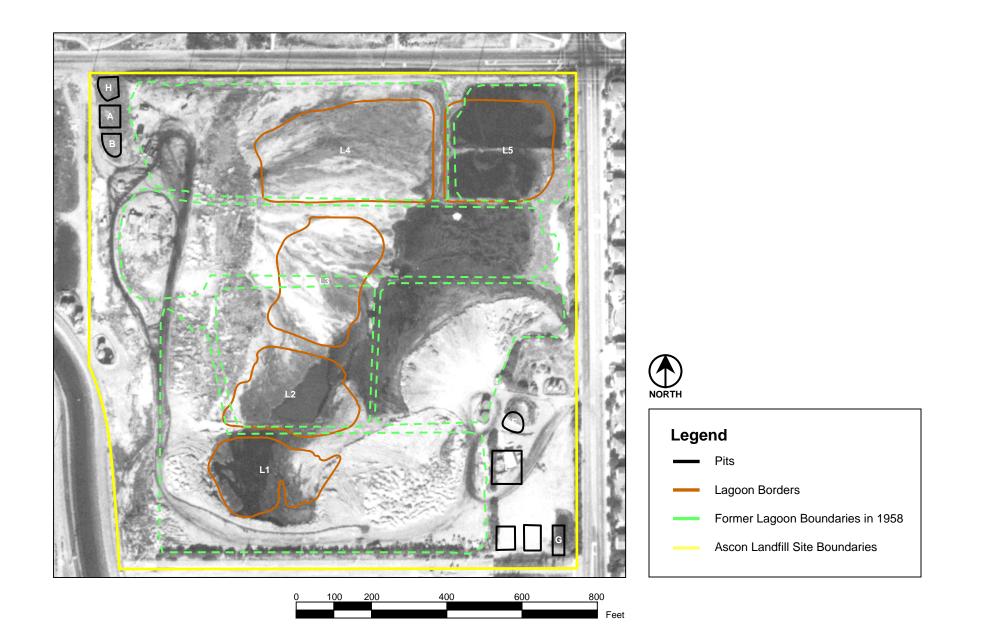

| Site Aerial Photograph 1979                                                    |                | Figure 1.3-1j               |
|--------------------------------------------------------------------------------|----------------|-----------------------------|
| Revised Feasibility Study<br>Ascon Landfill Site, Huntington Beach, California | September 2007 | PROJECT<br>Navigat@r, Ltd.® |