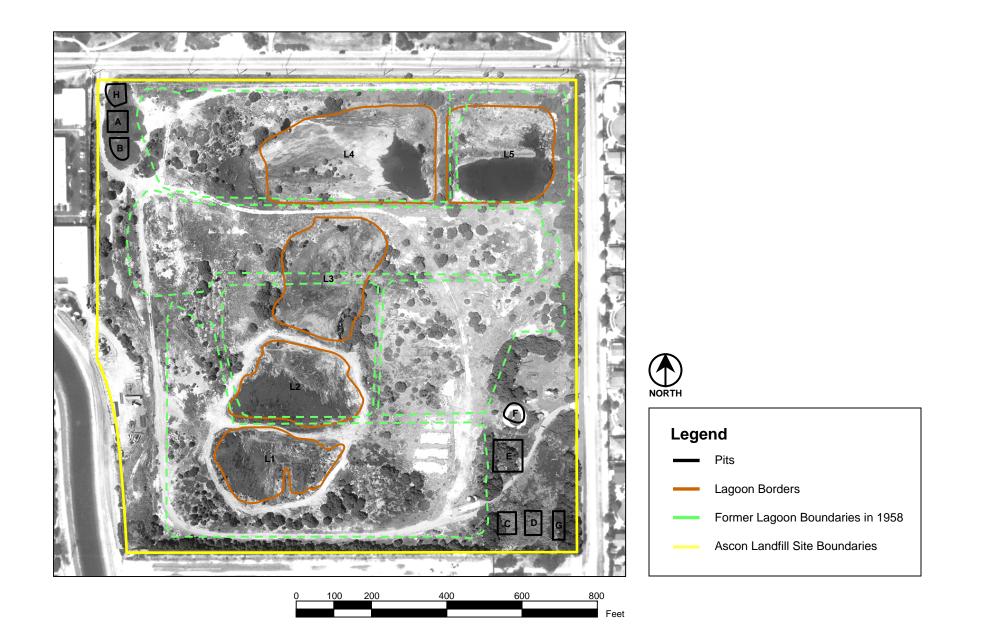

| Site Aerial Photograph 1972                                                    |                | Figure 1.3-1h |
|--------------------------------------------------------------------------------|----------------|---------------|
| Revised Feasibility Study<br>Ascon Landfill Site, Huntington Beach, California | September 2007 |               |







| Site Aerial Photograph 1979                                                    |                | Figure 1.3-1j               |
|--------------------------------------------------------------------------------|----------------|-----------------------------|
| Revised Feasibility Study<br>Ascon Landfill Site, Huntington Beach, California | September 2007 | PROJECT<br>Navigat@r, Ltd.® |