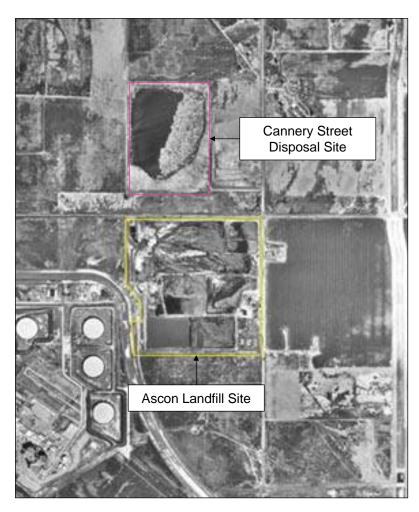

| Site Aerial Photograph 1972                                                    |                | Figure 1.3-1h |
|--------------------------------------------------------------------------------|----------------|---------------|
| Revised Feasibility Study<br>Ascon Landfill Site, Huntington Beach, California | September 2007 |               |







| Site Aerial Photograph 1979                                                    |                | Figure 1.3-1j               |
|--------------------------------------------------------------------------------|----------------|-----------------------------|
| Revised Feasibility Study<br>Ascon Landfill Site, Huntington Beach, California | September 2007 | PROJECT<br>Navigat@r, Ltd.® |