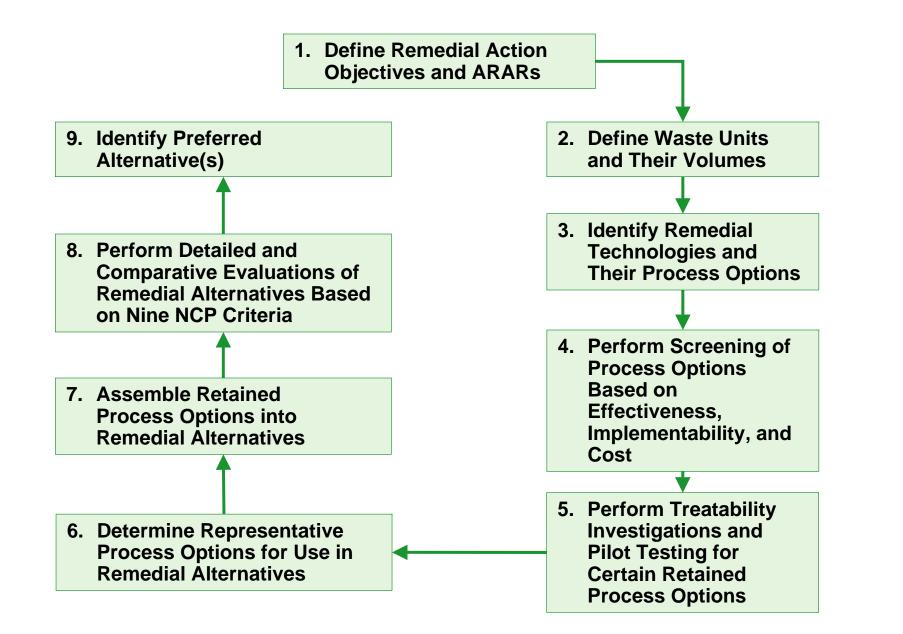

| Site Aerial Photograph 1972                                                    |                | Figure 1.3-1h |
|--------------------------------------------------------------------------------|----------------|---------------|
| Revised Feasibility Study<br>Ascon Landfill Site, Huntington Beach, California | September 2007 |               |







| Site Aerial Photograph 1979                                                    |                | Figure 1.3-1j               |
|--------------------------------------------------------------------------------|----------------|-----------------------------|
| Revised Feasibility Study<br>Ascon Landfill Site, Huntington Beach, California | September 2007 | PROJECT<br>Navigat@r, Ltd.® |