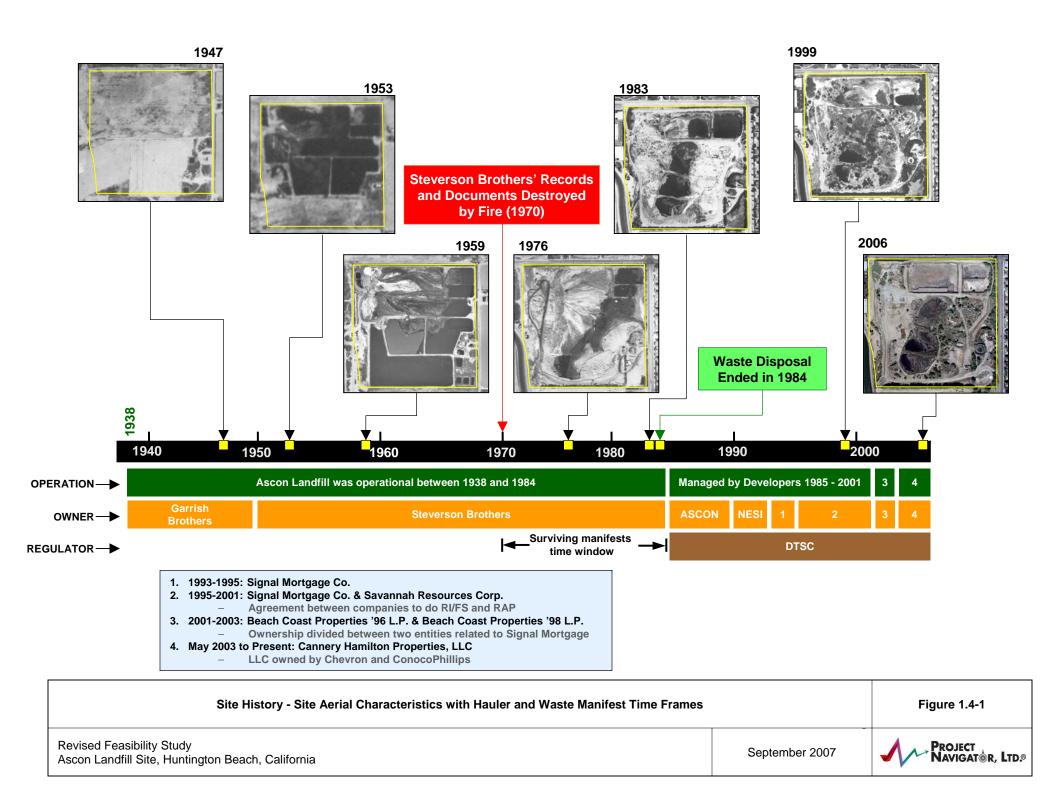

| Site Aerial Photograph 1972                                                    |                | Figure 1.3-1h |
|--------------------------------------------------------------------------------|----------------|---------------|
| Revised Feasibility Study<br>Ascon Landfill Site, Huntington Beach, California | September 2007 |               |







| Site Aerial Photograph 1979                                                    |                | Figure 1.3-1j               |
|--------------------------------------------------------------------------------|----------------|-----------------------------|
| Revised Feasibility Study<br>Ascon Landfill Site, Huntington Beach, California | September 2007 | PROJECT<br>Navigat@r, Ltd.® |