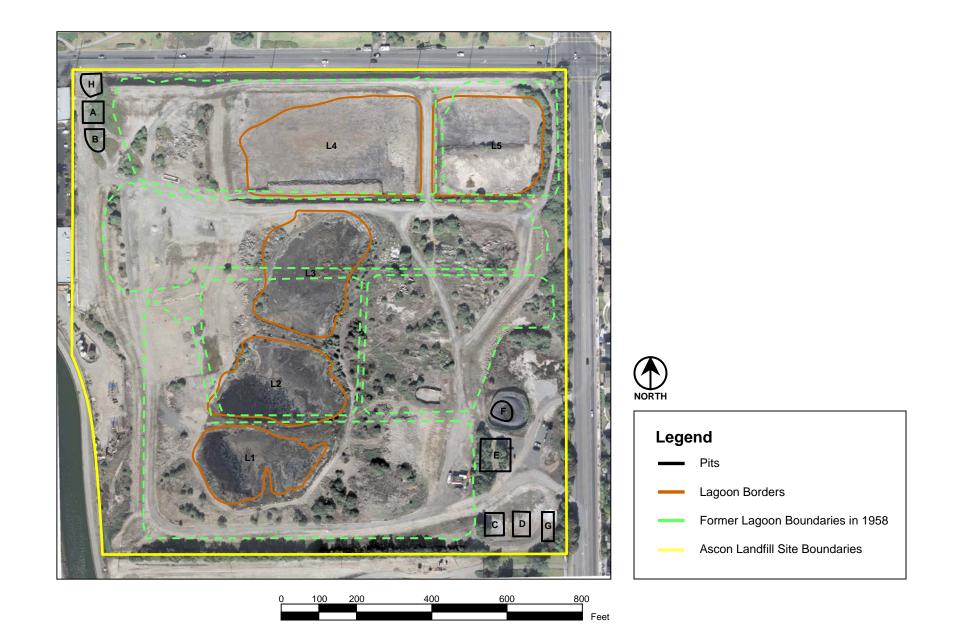

| Site Aerial Photograph 1972                                                    |                | Figure 1.3-1h |
|--------------------------------------------------------------------------------|----------------|---------------|
| Revised Feasibility Study<br>Ascon Landfill Site, Huntington Beach, California | September 2007 |               |







| Site Aerial Photograph 1979                                                    |                | Figure 1.3-1j               |
|--------------------------------------------------------------------------------|----------------|-----------------------------|
| Revised Feasibility Study<br>Ascon Landfill Site, Huntington Beach, California | September 2007 | PROJECT<br>Navigat@r, Ltd.® |