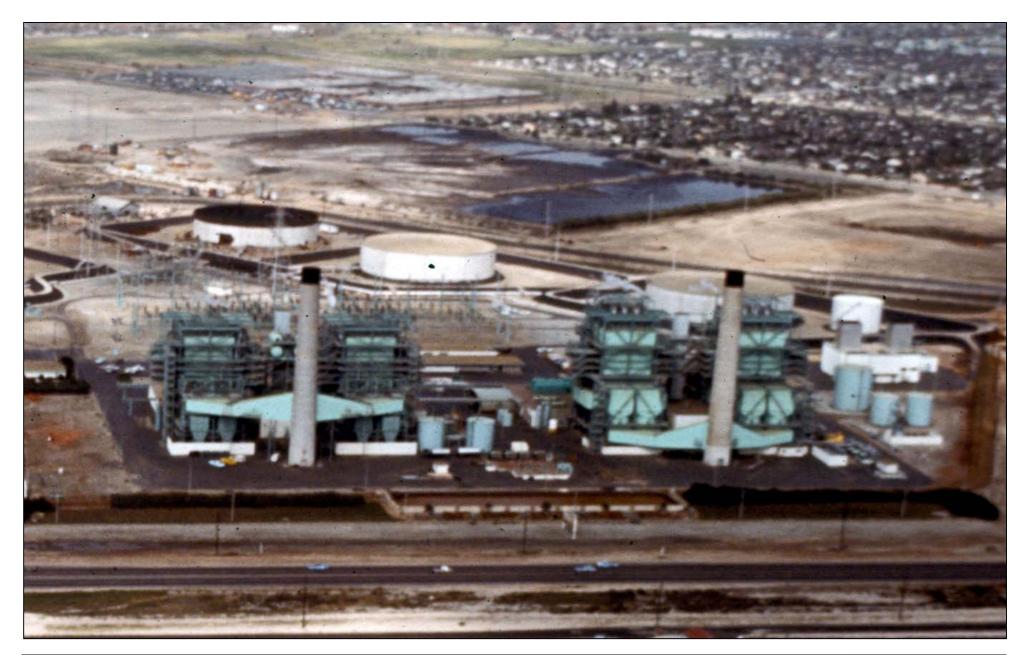

| Site Aerial Photograph 1972                                                    |                | Figure 1.3-1h |
|--------------------------------------------------------------------------------|----------------|---------------|
| Revised Feasibility Study<br>Ascon Landfill Site, Huntington Beach, California | September 2007 |               |







| Site Aerial Photograph 1979                                                    |                | Figure 1.3-1j               |
|--------------------------------------------------------------------------------|----------------|-----------------------------|
| Revised Feasibility Study<br>Ascon Landfill Site, Huntington Beach, California | September 2007 | PROJECT<br>Navigat@r, Ltd.® |