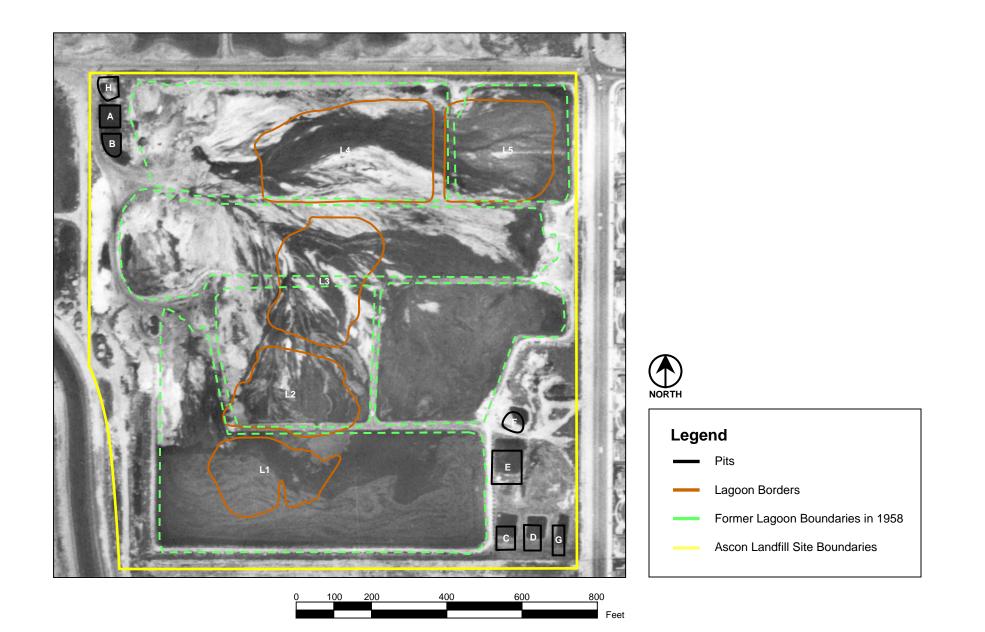

| Site Aerial Photograph 1972                                                    |                | Figure 1.3-1h |
|--------------------------------------------------------------------------------|----------------|---------------|
| Revised Feasibility Study<br>Ascon Landfill Site, Huntington Beach, California | September 2007 |               |