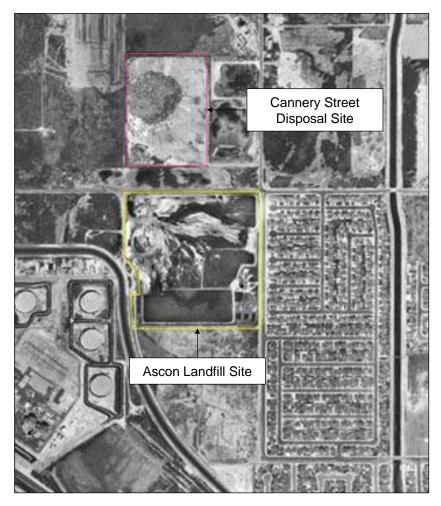

| Site Aerial Photograph 1972                                                    |                | Figure 1.3-1h |
|--------------------------------------------------------------------------------|----------------|---------------|
| Revised Feasibility Study<br>Ascon Landfill Site, Huntington Beach, California | September 2007 |               |







| Site Aerial Photograph 1979                                                    |                | Figure 1.3-1j               |
|--------------------------------------------------------------------------------|----------------|-----------------------------|
| Revised Feasibility Study<br>Ascon Landfill Site, Huntington Beach, California | September 2007 | PROJECT<br>Navigat@r, Ltd.® |