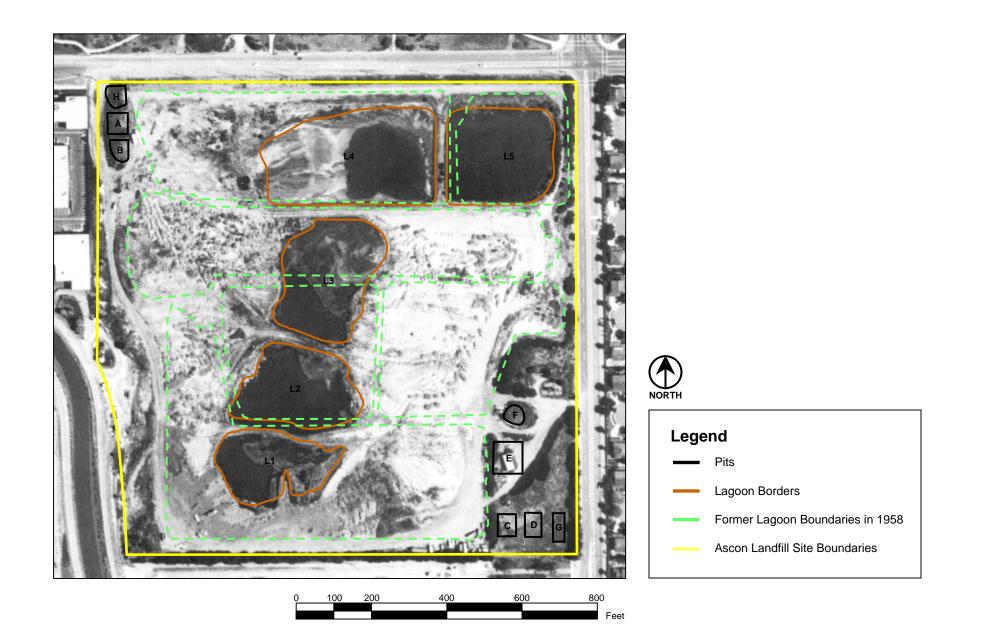

| Site Aerial Photograph 1972                                                    |                | Figure 1.3-1h |
|--------------------------------------------------------------------------------|----------------|---------------|
| Revised Feasibility Study<br>Ascon Landfill Site, Huntington Beach, California | September 2007 |               |







| Site Aerial Photograph 1979                                                    |                | Figure 1.3-1j               |
|--------------------------------------------------------------------------------|----------------|-----------------------------|
| Revised Feasibility Study<br>Ascon Landfill Site, Huntington Beach, California | September 2007 | PROJECT<br>Navigat@r, Ltd.® |