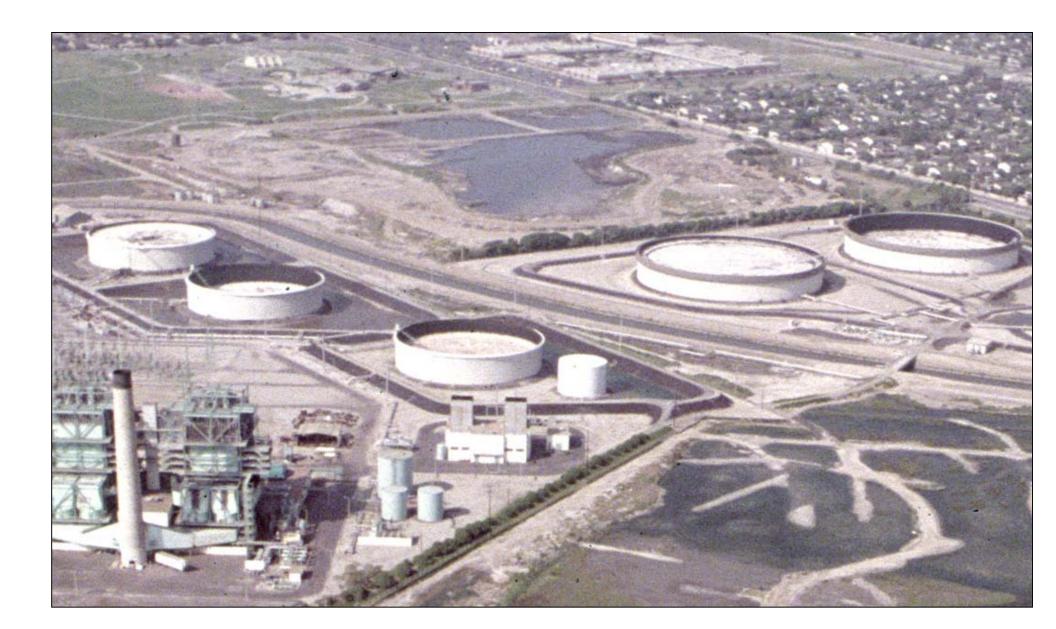

| Site Aerial Photograph 1972                                                    |                | Figure 1.3-1h |
|--------------------------------------------------------------------------------|----------------|---------------|
| Revised Feasibility Study<br>Ascon Landfill Site, Huntington Beach, California | September 2007 |               |