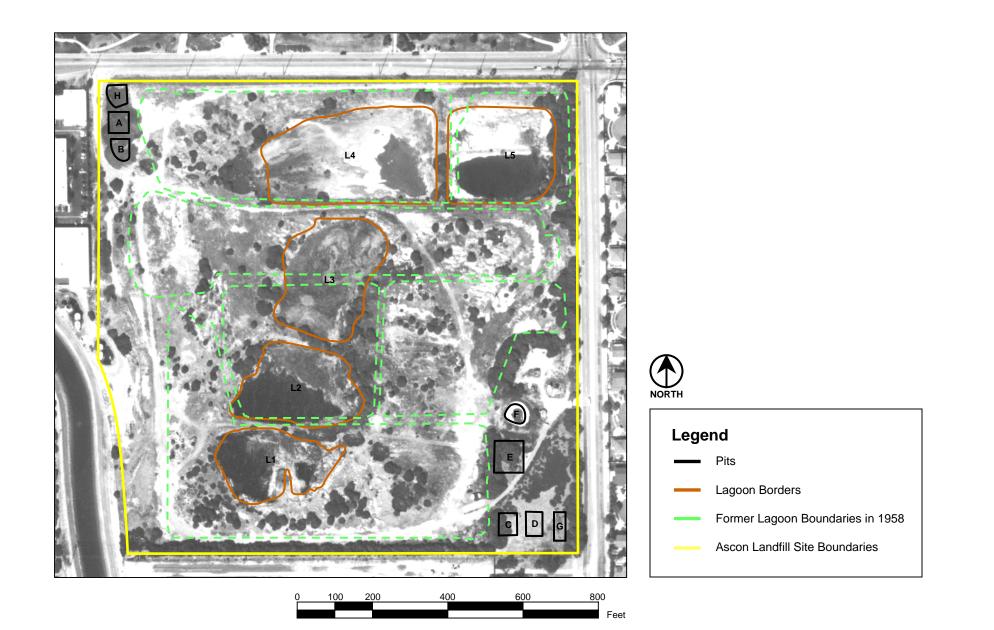

| Site Aerial Photograph 1972                                                    |                | Figure 1.3-1h |
|--------------------------------------------------------------------------------|----------------|---------------|
| Revised Feasibility Study<br>Ascon Landfill Site, Huntington Beach, California | September 2007 |               |







| Site Aerial Photograph 1979                                                    |                | Figure 1.3-1j               |
|--------------------------------------------------------------------------------|----------------|-----------------------------|
| Revised Feasibility Study<br>Ascon Landfill Site, Huntington Beach, California | September 2007 | PROJECT<br>Navigat@r, Ltd.® |